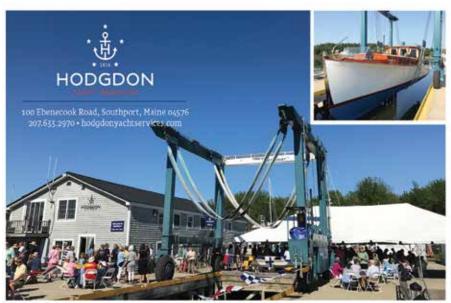

The area is home to the nation's oldest boat builder, Hodgdon Yachts, which began building clipper ships in 1816. Today the company has grown into one of the industry's most cutting-edge builders, using composite materials from the aerospace industry to create truly world-class yachts.

#### Hodgdon Yacht Services - Marina

100 Ebenecook Rd., Southport, ME 04576 207-633-2970 | hodgdonyachtservices.com info@hodgdonservices.com See our ad on page 13.