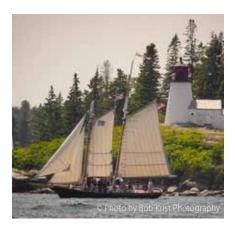

# SAILING

Tour the rocky coastline aboard one of the many stunning and historic schooners or sailboat charters available in the region. Experience first-hand how this captivating means of transportation operates; you may even be lucky enough to assist the captain in hoisting the sails and manning the wheel! Many sailing trips come with complimentary blankets and are BYOB. There are plenty of sailing options in the area offering exhilarating day tours and relaxing sunset tours.

For those who sail for sport or just want to learn the art of sailing, there is also a wide variety of junior and adult sailing and racing opportunities at the local yacht clubs from June through September.