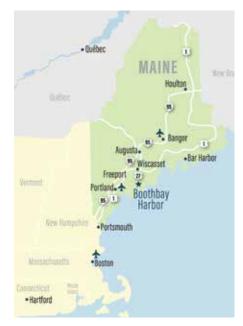

#### DRIVING DISTANCES

| Augusta, ME      |     |
|------------------|-----|
| Bangor, ME       | 116 |
| Boston, MA       |     |
| Bar Harbor, ME   | 125 |
| Freeport, ME     |     |
| Hartford, CT     | 256 |
| Portsmouth, NH   |     |
| Montreal, QC     |     |
| New York, NY     |     |
| Portland, ME     |     |
| Quebec, QC       | 256 |
| Saint John, NB   |     |
| Washington, D. C | 595 |
|                  |     |

# **BY CAR**

- Take I-95 N toward NH/Maine. I-95 is also the Maine Turnpike once inside the state.
- Merge onto I-295 N via Exit 52 toward Falmouth.
- Merge onto ME-196 S via Exit 31 toward Topsham/Lisbon (3 miles).
- Merge onto US-1 N toward Bath (19 miles).
- Turn slight right onto ME-27/Boothbay Rd. Continue to follow ME-27 (11 miles).

#### BY BUS Concord Coach Lines

800-639-3317 | concordcoachlines.com Travel to the Boothbay area via stop in Damariscotta. Taxis available.

# **BY AIR**

Miles

Portland International Jetport (PWM) Bangor International Jetport (BGR)

#### Amtrak Downeaster

800-872-7245 | amtrakdowneaster.com Travel to the Boothbay area via the Brunswick station. Concord Coach Lines and taxis available.

© Photo by Bob Crink Photography

Learn more at BoothbayHarbor.com