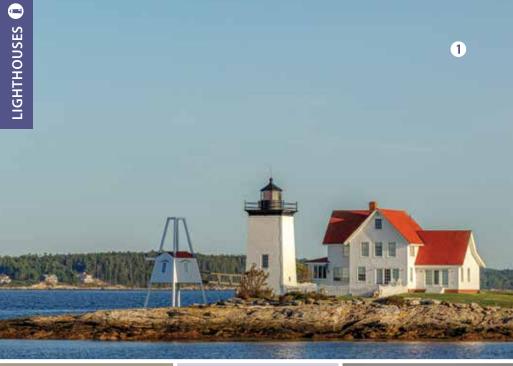

| 13 | 10:58 | 11:16 | 4:44  | 5:02  |  |
| 14 | 11:30 | 11:52 | 5:16  | 5:38  |  |
| 15 |       | 12:02 | 5:48  | 6:13  |  |
| 16 | 12:28 | 12:34 | 6:21  | 6:49  |  |
| 17 | 1:04  | 1:08  | 6:56  | 7:27  |  |
| 18 | 1:42  | 1:46  | 7:35  | 8:09  |  |
| 19 | 2:24  | 2:29  | 8:17  | 8:57  |  |
| 20 | 3:13  | 3:20  | 9:06  | 9:51  |  |
| 21 | 4:09  | 4:19  | 10:02 | 10:51 |  |
| 22 | 5:13  | 5:25  | 11:05 | 11:55 |  |
| 23 | 6:19  | 6:34  |       | 12:12 |  |
| 24 | 7:25  | 7:43  | 1:01  | 1:22  |  |
| 25 | 8:26  | 8:47  | 2:04  | 2:29  |  |
| 26 | 9:20  | 9:44  | 3:01  | 3:28  |  |
| 27 | 10:10 | 10:38 | 3:53  | 4:22  |  |
| 28 | 10:58 | 11:30 | 4:41  | 5:13  |  |
| 29 | 11:44 |       | 5:28  | 6:03  |  |
| 30 | 12:20 | 12:30 | 6:15  | 6:51  |  |
| 31 | 1:09  | 1:16  | 7:01  | 7:39  |  |



# Area Lighthouses

- 1. Hendricks Head Light
- 2. Ram Island Light
- 3. Burnt Island Light
- 4. The Cuckolds Light
- 5. Monhegan Island Light

© Photos by Michael Leonard Photography







Learn more at BoothbayHarbor.com

2

# LIGHTHOUSES

There are few things more quintessentially Maine than lighthouses. Their illuminated towers were originally erected to signal the mouth of a harbor — they were a muchneeded beacon for storm-tossed sailors. Today these lighthouses have become icons of coastal Maine, and visitors travel from all over the world to see them.

Boaters can take a self-guided lighthouse tour to view the region's five lighthouses. In addition to Burnt Island, there's Monhegan Island Light, The Cuckolds Light, Hendricks Head Light, and Ram Island Light. While the last three