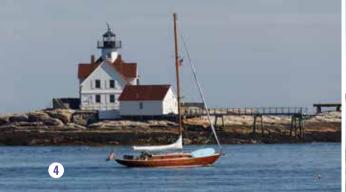

| 6:56  | 7:27  |  |
| 18 | 1:42  | 1:46  | 7:35  | 8:09  |  |
| 19 | 2:24  | 2:29  | 8:17  | 8:57  |  |
| 20 | 3:13  | 3:20  | 9:06  | 9:51  |  |
| 21 | 4:09  | 4:19  | 10:02 | 10:51 |  |
| 22 | 5:13  | 5:25  | 11:05 | 11:55 |  |
| 23 | 6:19  | 6:34  |       | 12:12 |  |
| 24 | 7:25  | 7:43  | 1:01  | 1:22  |  |
| 25 | 8:26  | 8:47  | 2:04  | 2:29  |  |
| 26 | 9:20  | 9:44  | 3:01  | 3:28  |  |
| 27 | 10:10 | 10:38 | 3:53  | 4:22  |  |
| 28 | 10:58 | 11:30 | 4:41  | 5:13  |  |
| 29 | 11:44 |       | 5:28  | 6:03  |  |
| 30 | 12:20 | 12:30 | 6:15  | 6:51  |  |
| 31 | 1:09  | 1:16  | 7:01  | 7:39  |  |



# Area Lighthouses

- 1. Hendricks Head Light
- 2. Ram Island Light
- 3. Burnt Island Light
- 4. The Cuckolds Light
- 5. Monhegan Island Light

© Photos by Michael Leonard Photography







Learn more at BoothbayHarbor.com

2

# LIGHTHOUSES

There are few things more quintessentially Maine than lighthouses. Their illuminated towers were originally erected to signal the mouth of a harbor — they were a muchneeded beacon for storm-tossed sailors. Today these lighthouses have become icons of coastal Maine, and visitors travel from all over the world to see them.

Boaters can take a self-guided lighthouse tour to view the region's five lighthouses. In addition to Burnt Island, there's Monhegan Island Light, The Cuckolds Light, Hendricks Head Light, and Ram Island Light. While the last three are not open to the public, these coastal sentinels are a wonder to behold up close from the water. Venture over to Pemaquid Point in the Damariscotta region and climb the winding stairwell