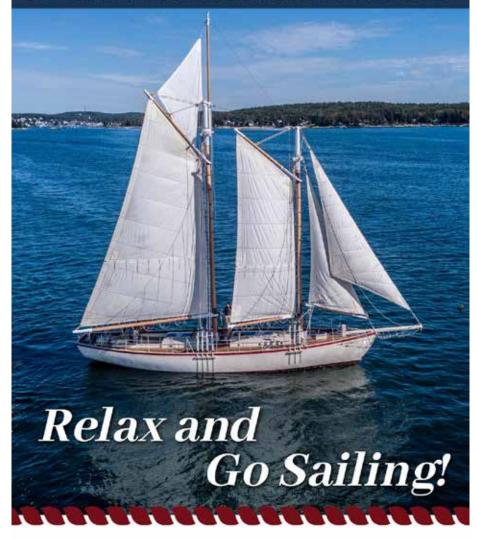

#### TWO-HOUR SAILS ABOARD AN AUTHENTIC WINDJAMMER

# SCHOONERS EASTWIND & APPLEJACK BOOTHBAY HARBOR, ME

**Day Sails Sunset Sails Private Charters** 

BOOTHBAYSAILING.COM 207-481-4385

# SAILING

Tour the rocky coastline aboard one of the many stunning and historic schooners or sailboat charters available in the region. Experience first-hand how this captivating means of transportation operates; you may even be lucky enough to assist the captain in hoisting the sails and manning the wheel! Many sailing trips come with complimentary blankets and are BYOB. There are plenty of sailing options in the area offering exhilarating day tours and relaxing sunset tours.