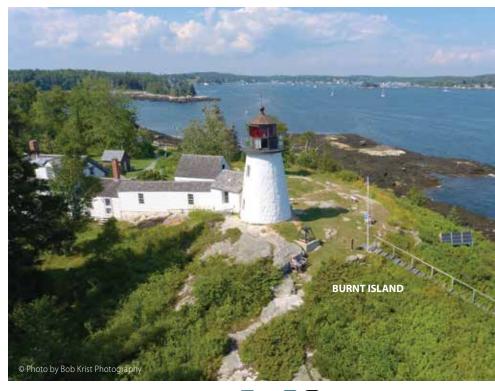

#### Balmy Days Cruises at Pier 8

Pier 8, 42 Commercial St., Boothbay Harbor, ME 04538 207-633-2284 | balmydayscruises.com

"All kinds of boat trips." One-hour harbor tours on the Novelty. Lighthouse tour on Burnt Island (3hrs.) Sailing trips on Friendship Sloop Bay Lady (1.5hrs.) Mackerel fishing on Miss Boothbay (2hrs.) Private charters available for your special event. Welcome Aboard! Capt. Bill Campbell. See our ad on page 11.