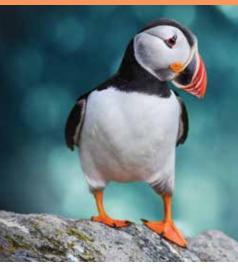

The waters off the coast of Maine are teeming with wildlife, and the Midcoast region is no exception. Hop on one of our excursion boats for a chance to see whales, puffins, seals, ospreys, and other local wildlife.

# WHALE WATCHING & PUFFIN SIGHTINGS

Experienced captains and the latest tracking equipment almost guarantee you'll get to see a whale when you come to the coast of Maine! There are also plenty of excursion boats offering puffin cruises to see first-hand the National Audubon Society's success in re-establishing a puffin colony on famous Egg Rock. Along the way you may also get lucky and spot great blue heron, osprey, and other wildlife.