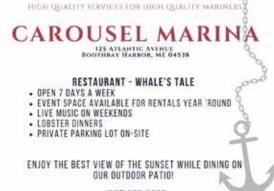

#### **Carousel Marina**

125 Atlantic Ave., Boothbay Harbor, ME 04538 207-633-2922 | carouselmarina.com

Carousel Marina is located on the Eastside of Boothbay Harbor. By water, we are the first marina on the right at the entrance of the harbor, located in the deep water channel. It is a short walk to the center of town by cutting across the historic footbridge. The Carousel Marina has transient dockage, the only full service fuel dock in town, fully stocked marine store, and a small market for provisions. The Carousel Marina also has a year 'round restaurant with a full bar & outdoor seating that is open 7 days a week in the summer months. There is an upstairs event space with a full bar available for rent any month of the year. *See our ad on page 31.* 