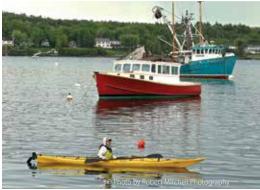

# **ON THE WATER**

Boothbay Harbor has long been considered by mariners to be the finest deepwater port north of Boston and has come to be known as "The Boating Capital of New England." As a mid-Maine stopping point on the passage between Casco Bay to the southwest and Penobscot Bay to the northeast, its beauty and quiet ambiance have no equal.

Boothbay Harbor is bound by the Sheepscot and Damariscotta rivers. Tucked in and around the harbor are low-lying islands, promontories off the mainland, and pockets of water such as Linekin Bay, Townsend Gut, Mill Cove, and many other gunkholes that invite exploration. The harbor's V-shape creates idyllic, flat waters for sailing, cruising, and kayaking with an afternoon sea breeze that typically arrives around midday.

# KAYAKING

The Midcoast region is full of islands, beaches, coves, estuaries, and miles of coastline perfect for exploring by kayak. Glide over a shipwreck or enjoy a guided tour of the local wildlife and the harbor, or let the wind die down and enjoy the rich vibrant colors of a New England sunset. If peaceful and simple is for you, then renting a kayak or standup paddleboard is the perfect option. Kayaks and paddleboards are the perfect way to see our region by water. They're inexpensive, fun for the whole family, and allow you to navigate areas unavailable to a larger boat.