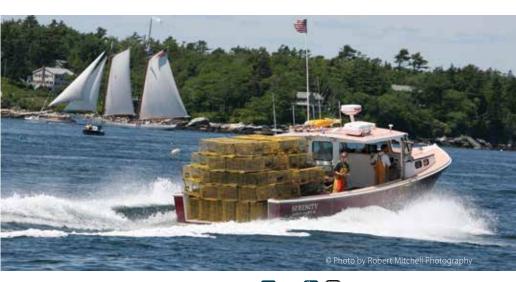

# **ON THE WATER**

Boothbay Harbor has long been considered by mariners to be the finest deepwater port north of Boston and has come to be known as "The Boating Capital of New England." As a mid-Maine stopping point on the passage between Casco Bay to the southwest and Penobscot Bay to the northeast, its beauty and quiet ambiance have no equal.

The boat building industry is at the heart of the Boothbay region, with commercial and recreational boatbuilding thriving throughout our peninsula and islands for nearly 300 years. The region built wooden naval vessels — minesweepers, salvage tugboats, and aircraft rescue boats — for World War I and II and the Korean War.

Hodgdon Yachts certainly isn't the only boat builder in the area. The storied history of boat building in the Boothbay region continues today with local shipyards building custom luxury yachts, tugboats, day sailors, and modern lobster boats, as well as refitting schooners for use locally and around the world.