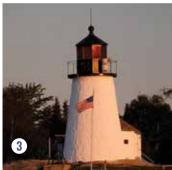

8  | 6:56  | 7:27  |  |
| 18 | 1:42  | 1:46  | 7:35  | 8:09  |  |
| 19 | 2:24  | 2:29  | 8:17  | 8:57  |  |
| 20 | 3:13  | 3:20  | 9:06  | 9:51  |  |
| 21 | 4:09  | 4:19  | 10:02 | 10:51 |  |
| 22 | 5:13  | 5:25  | 11:05 | 11:55 |  |
| 23 | 6:19  | 6:34  |       | 12:12 |  |
| 24 | 7:25  | 7:43  | 1:01  | 1:22  |  |
| 25 | 8:26  | 8:47  | 2:04  | 2:29  |  |
| 26 | 9:20  | 9:44  | 3:01  | 3:28  |  |
| 27 | 10:10 | 10:38 | 3:53  | 4:22  |  |
| 28 | 10:58 | 11:30 | 4:41  | 5:13  |  |
| 29 | 11:44 |       | 5:28  | 6:03  |  |
| 30 | 12:20 | 12:30 | 6:15  | 6:51  |  |
| 31 | 1:09  | 1:16  | 7:01  | 7:39  |  |



# Area Lighthouses

- 1. Hendricks Head Light
- 2. Ram Island Light
- 3. Burnt Island Light
- 4. The Cuckolds Light
- 5. Monhegan Island Light

© Photos by Michael Leonard Photography







Learn more at BoothbayHarbor.com

2

# LIGHTHOUSES

There are few things more quintessentially Maine than lighthouses. Their illuminated towers were originally erected to signal the mouth of a harbor — they were a muchneeded beacon for storm-tossed sailors. Today these lighthouses have become icons of coastal Maine, and visitors travel from all over the world to see them.

Boaters can take a self-guided lighthouse tour to view the region's five lighthouses. In addition to Burnt Island, there's Monhegan Island Light, The Cuckolds Light, Hendricks Head Light, and Ram Island Light. While the last three are not open to the public, these coastal sentinels are a wonder to behold up close from the water. Venture over to Pemaquid Point in the Damariscotta region and climb the winding stairwe