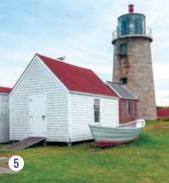

6:56  | 7:27  |  |
| 18 | 1:42  | 1:46  | 7:35  | 8:09  |  |
| 19 | 2:24  | 2:29  | 8:17  | 8:57  |  |
| 20 | 3:13  | 3:20  | 9:06  | 9:51  |  |
| 21 | 4:09  | 4:19  | 10:02 | 10:51 |  |
| 22 | 5:13  | 5:25  | 11:05 | 11:55 |  |
| 23 | 6:19  | 6:34  |       | 12:12 |  |
| 24 | 7:25  | 7:43  | 1:01  | 1:22  |  |
| 25 | 8:26  | 8:47  | 2:04  | 2:29  |  |
| 26 | 9:20  | 9:44  | 3:01  | 3:28  |  |
| 27 | 10:10 | 10:38 | 3:53  | 4:22  |  |
| 28 | 10:58 | 11:30 | 4:41  | 5:13  |  |
| 29 | 11:44 |       | 5:28  | 6:03  |  |
| 30 | 12:20 | 12:30 | 6:15  | 6:51  |  |
| 31 | 1:09  | 1:16  | 7:01  | 7:39  |  |



# Area Lighthouses

- 1. Hendricks Head Light
- 2. Ram Island Light
- 3. Burnt Island Light
- 4. The Cuckolds Light
- 5. Monhegan Island Light

© Photos by Michael Leonard Photography







Learn more at BoothbayHarbor.com

2

# LIGHTHOUSES

There are few things more quintessentially Maine than lighthouses. Their illuminated towers were originally erected to signal the mouth of a harbor — they were a muchneeded beacon for storm-tossed sailors. Today these lighthouses have become icons of coastal Maine, and visitors travel from all over the world to see them.

Boaters can take a self-guided lighthouse tour to view the region's five lighthouses. In addition to Burnt Island, there's Monhegan Island Light, The Cuckolds Light, Hendricks Head Light, and Ram Island Light. While the last three are not open to the public, these coastal sentinels are a wonder to behold up close from the water. Venture over to Pemaquid Point in the Damariscotta region and climb the winding stairwell t