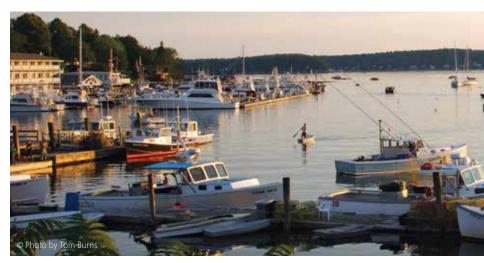

# **ON THE WATER**

Boothbay Harbor has long been considered by mariners to be the finest deepwater port north of Boston and has come to be known as "The Boating Capital of New England." As a mid-Maine stopping point on the passage between Casco Bay to the southwest and Penobscot Bay to the northeast, its beauty and quiet ambiance have no equal.

Boothbay Harbor is bound by the Sheepscot and Damariscotta rivers. Tucked in and around the harbor are low-lying islands, promontories off the mainland, and pockets of water such as Linekin Bay, Townsend Gut, Mill Cove, and many other gunkholes that invite exploration. The harbor's V-shape creates idyllic, flat waters for sailing, cruising, and kayaking with an afternoon sea breeze that typically arrives around midday.

For visiting boaters, the Boothbay Harbor region offers several marinas and yacht clubs with an abundance of boating services, including moorings, provisions, fuel, and repairs.