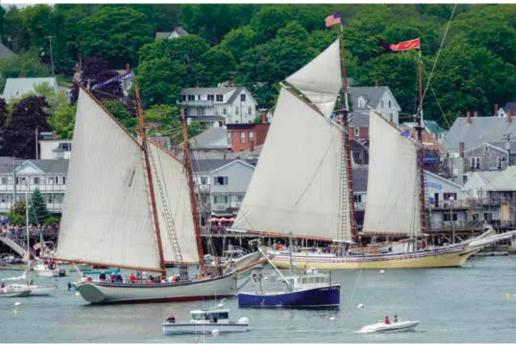

# **ON THE WATER**

Boothbay Harbor has long been considered by mariners to be the finest deepwater port north of Boston and has come to be known as "The Boating Capital of New England." As a mid-Maine stopping point on the passage between Casco Bay to the southwest and Penobscot Bay to the northeast, its beauty and quiet ambiance have no equal.

# SAILING

Tour the rocky coastline aboard one of the many stunning and historic schooners or sailboat charters available in the region. Experience first-hand how this captivating means of transportation operates; you may even be lucky enough to assist the captain in hoisting the sails and manning the wheel! Many sailing trips come with complimentary blankets and are BYOB. There are plenty of sailing options in the area offering exhilarating day tours and relaxing sunset tours.