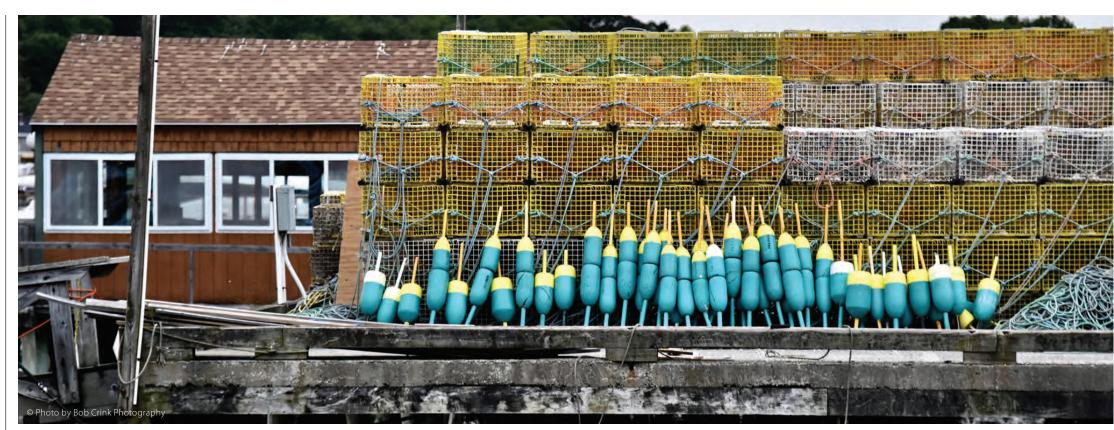

#### Here are some things you can enjoy on your visit!

Boating, kayaking, sailing, sport fishing, and windjammer cruises.

Locally farm-sourced foods, farmers markets, lobsters, oysters, wineries, and craft breweries.

A walkable sculpture trail, art galleries galore, and craft fairs.

lakes, and beaches.

Spectacular nature preserves, parks,

Museums, lighthouses, forts, and historic sites.

Concerts, bands, movies, and live theater performances