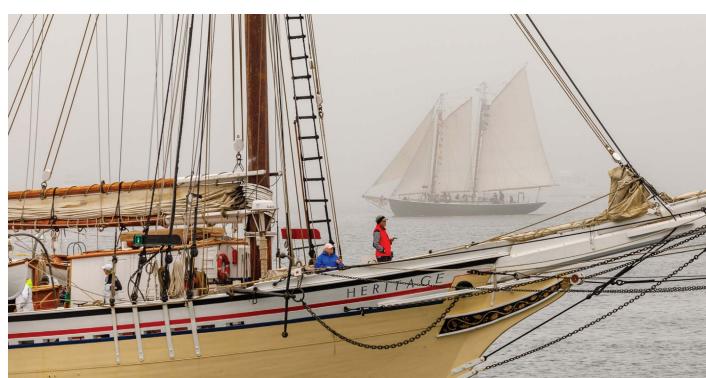

### Here are some things you can enjoy on your visit!

Boating, kayaking, sailing, sport fishing, and windjammer cruises.

Locally farm-sourced foods, farmers markets, lobsters, oysters, wineries, and craft breweries.